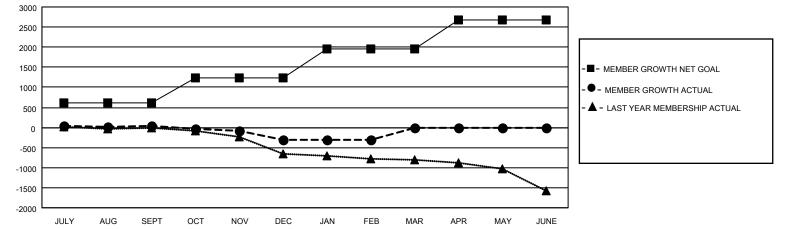

## GAT MONTHLY MEMBERSHIP PROGRESS REPORT

Multiple District 201

Results as of: 2/28/2023

| Clubs         |               |             |               | Members               |                           |                         |                                                    |
|---------------|---------------|-------------|---------------|-----------------------|---------------------------|-------------------------|----------------------------------------------------|
|               | RESULTS FOR   | R 2022-2023 |               | RESULTS FOR 2022-2023 |                           |                         |                                                    |
| QUARTER       | NEW CLUB GOAL | NEW CLUBS   | DROPPED CLUBS | QUARTER               | MEMBER GROWTH NET<br>GOAL | MEMBER GROWTH<br>ACTUAL | DROPPED<br>MEMBERS ACTUAL<br>(including transfers) |
| JULY/AUG/SEPT | 1             | 4           | 7             | JULY/AUG/SE           | PT 618                    | 794                     | 634                                                |
| OCT/NOV/DEC   | 1             | 1           | 7             | OCT/NOV/DE            | C 612                     | 603                     | 848                                                |
| JAN/FEB/MAR   | 12            | 3           | 0             | JAN/FEB/MAR           | 732                       | 504                     | 442                                                |
| APR/MAY/JUNE  | 11            | 0           | 0             | APR/MAY/JUN           | NE 713                    | 0                       | 0                                                  |