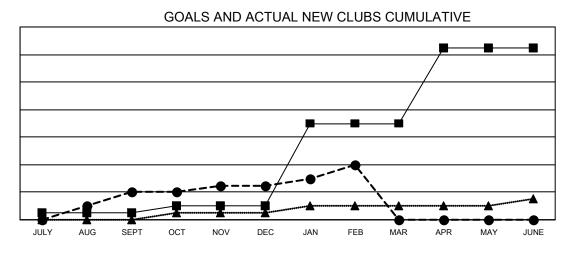

## GAT MONTHLY MEMBERSHIP PROGRESS REPORT

Multiple District 201

Results as of: 2/28/2023

| Clubs         |               |             |               | Members               |                           |                         |                                                    |
|---------------|---------------|-------------|---------------|-----------------------|---------------------------|-------------------------|----------------------------------------------------|
|               | RESULTS FOR   | R 2022-2023 |               | RESULTS FOR 2022-2023 |                           |                         |                                                    |
| QUARTER       | NEW CLUB GOAL | NEW CLUBS   | DROPPED CLUBS | QUARTER               | MEMBER GROWTH NET<br>GOAL | MEMBER GROWTH<br>ACTUAL | DROPPED<br>MEMBERS ACTUAL<br>(including transfers) |
| JULY/AUG/SEPT | 1             | 4           | 7             | JULY/AUG/SE           | PT 618                    | 794                     | 634                                                |
| OCT/NOV/DEC   | 1             | 1           | 7             | OCT/NOV/DE            | C 612                     | 603                     | 848                                                |
| JAN/FEB/MAR   | 12            | 3           | 0             | JAN/FEB/MAR           | 732                       | 504                     | 442                                                |
| APR/MAY/JUNE  | 11            | 0           | 0             | APR/MAY/JUN           | NE 713                    | 0                       | 0                                                  |